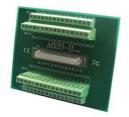

A62D-II

Universal female terminal board Applies to all 34-pin interface acquisition card Guides can be installed

A34P-II

Universal female terminal board Applies to all SCSI or Mini SCSI interface acquisition card Guides can be installed

A68D-II

Universal cable terminal board Applies to 40-pin or 50-pin cable connection Guides can be installed

A40/50P-II

Universal female terminal board Applies to all 37-pin interface acquisition card Guides can be installed