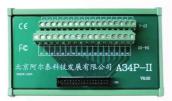

A62D-II

Universal female terminal board Applies to all 34-pin interface acquisition card Guides can be installed

A34P-II

Universal female terminal board Applies to all SCSI or Mini SCSI interface acquisition card Guides can be installed